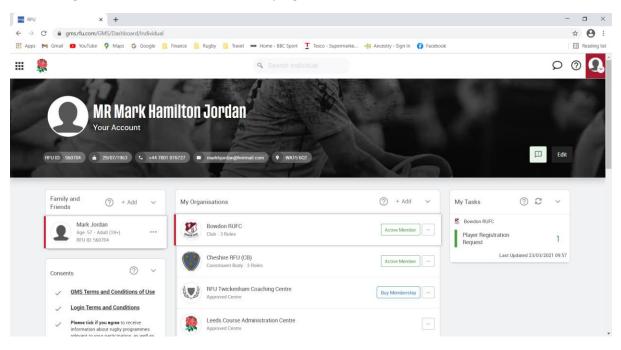

#### 4. Joining Cheshire RFU once you have set up your account.

- NEW ACCOUNT Once you have set up your account, you can immediately add a club under 'My Organisations'. Type 'Cheshire' into the search box under 'Name', making sure you ensure the 'Type' box has 'constituent body' showing, and Cheshire RFU(CB) will appear, select this.
- You will then see the 'Buy Membership' option. You will see the membership options. Select the one that is appropriate to you, add to basket, and follow the instructions to payment setting up your direct debit. Select either 'LIFE MEMBERSHIP' or 'Annual member Monthly DD'.
- Your membership will be marked as 'Awaiting Approval'.

## 5. <u>Already have a Cheshire RFU GMS account – Pay your membership.</u>

- After signing into your account select 'buy memberships' Select the one that is appropriate to you, add to basket, and follow the instructions to payment – setting up your direct debit.
- Your member ship will be marked as 'Awaiting Approval'.