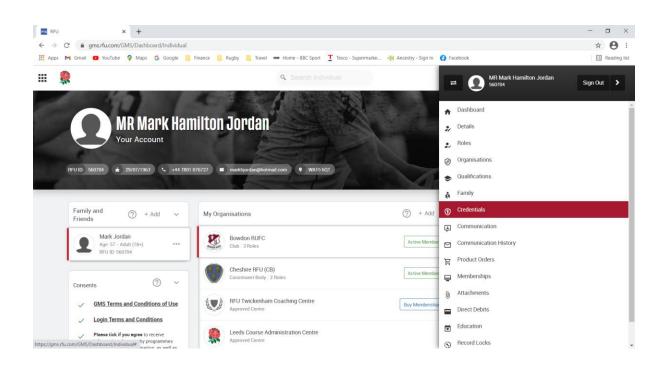

#### 6. Want to change your username?

- Log in and click on the icon in the top right-hand corner – in red on the attached.

This creates the drop down menu - click on 'Credentials'

This screen is then shown. Go down to 'Account' and click on the 'edit' icon – in red on the attached. This will let you change your username – try using your email address!!!!! And don't forget to save.