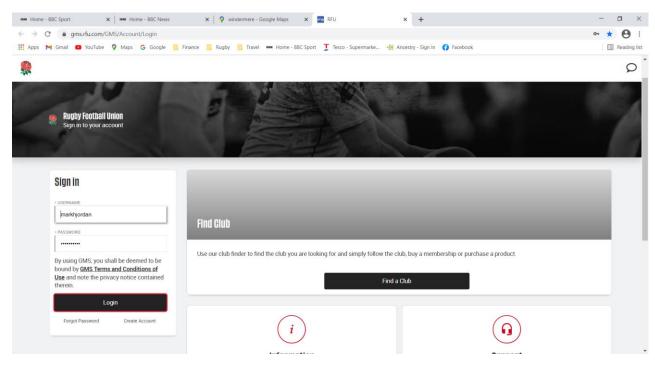

## 1. Sign-in to GMS.

It can be found here https://gms.rfu.com/GMS/Account/Login.

#### 2. For those already with GMS accounts

- Sign-in using your username and password.
- If forgotten your password, click 'Forgotten password'. You will be sent an email with instructions to reset your password.
- If you have forgotten your username, open up a previous email you have received from **'Cheshire RFU'.** If you can't remember receiving one, check your spam folder, and reset your filter so they don't go to spam/junk in the future.
- In that email, your username is in the bottom information bar see attachment. You can use the red GMS link to go to GMS and reset your password.