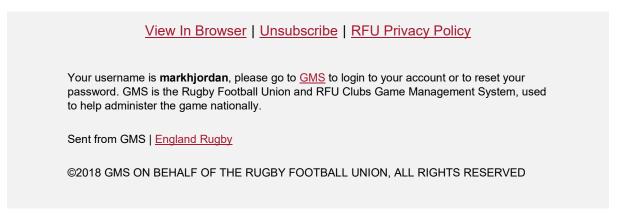

### 2. For those already with GMS accounts

- Sign-in using your username and password.
- If forgotten your password, click 'Forgotten password'. You will be sent an email with instructions to reset your password.
- If you have forgotten your username, open up a previous email you have received from 'Cheshire RFU'. If you can't remember receiving one, check your spam folder, and reset your filter so they don't go to spam/junk in the future.
- In that email, your username is in the bottom information bar see attachment. You can use the red GMS link to go to GMS and reset your password.

Rugby Football Union. The RFU Rose and the words 'England Rugby' are official registered trade marks of the Rugby Football Union.

 If you can't find a previous email, and don't know your username, let Tom Sloan (tstsloan@outlook.com) – Membership Secretary or Mark Jordan (markhjordan@hotmail.com) - Treasurer know. They can send you another email from the system.