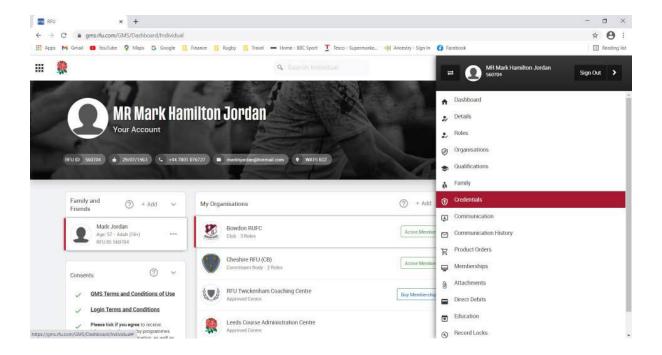

# 6. Want to change your username?

- Log in and click on the icon in the top right-hand corner – in red on the attached.

This creates the drop down menu – click on 'Credentials'

This screen is then shown. Go down to 'Account' and click on the 'edit' icon – in red on the attached. This will let you change your username – try using your email address!!!!! And don't forget to save.