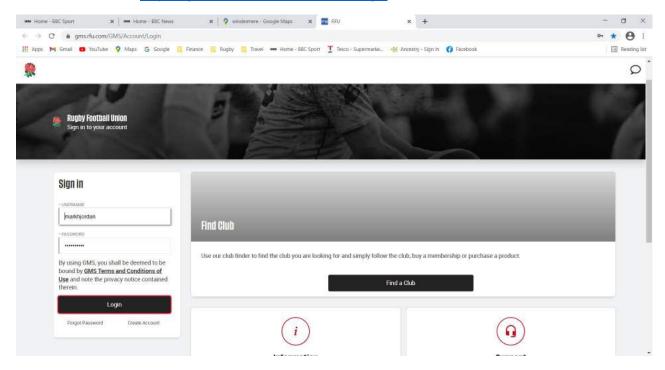

## 1. Sign-in to GMS.

It can be found here https://gms.rfu.com/GMS/Account/Login.

### 2. For those already with GMS accounts

- Sign-in using your username and password.
- If forgotten your password, click 'Forgotten password'. You will be sent an email with instructions to reset your password.
- If you have forgotten your username, open up a previous email you have received from 'Cheshire RFU'. If you can't remember receiving one, check your spam folder, and reset your filter so they don't go to spam/junk in the future.
- In that email, your username is in the bottom information bar see attachment. You can use the red GMS link to go to GMS and reset your password.